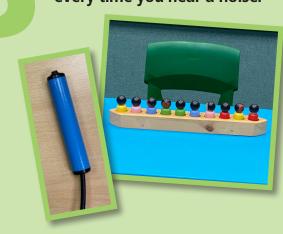

# **Your visit to the Hearing Department**

Check in at our reception desk, or knock on the door and let us know you are here.

We'll go into one of our special rooms and talk about your ears.

We will either play a game, or you will press a button every time you hear a noise.