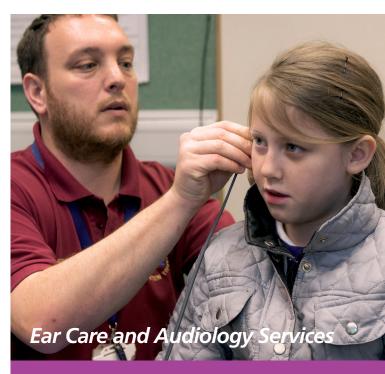

# **Visiting the Hearing Department**

patient**information** 

# **Your visit to the Hearing Department**

Check in at our reception desk, or knock on the door and let us know you are here.

We'll go into one of our special rooms and talk about your ears.

We will either play a game, or you will press a button every time you hear a noise.

To play the game, you'll put some headphones on first.

We might use a headband too.

We will use this special torch to look inside you ears.

We might also need to use this machine to tickle your ear.

We will talk a bit more, then you can go home.