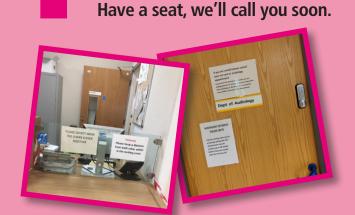

# **Your visit to the Hearing Department**

Check in at our reception desk, or knock on the door and let us know you are here.

We'll go into one of our special rooms and talk about your ears.

We will either play a game, or you will press a button every time you hear a noise.