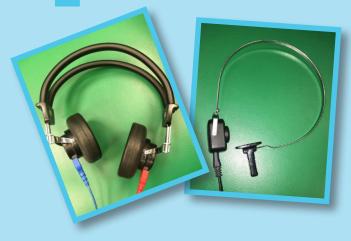

To play the game, you'll put some headphones on first.

We might use a headband too.

We will use this special torch to look inside you ears.

We might also need to use this machine to tickle your ear.

We will talk a bit more, then you can go home.