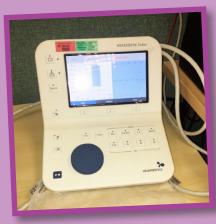

To play the game, you'll put some headphones on first.

We might use a headband too.

We will use this special torch to look inside you ears.

We might also need to use this machine to tickle your ear.

We will talk a bit more, then you can go home.