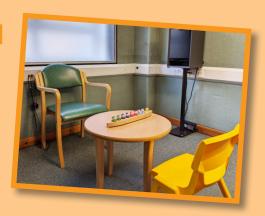

# **Your visit to the Hearing Department**

Check in at our reception desk, or knock on the door and let us know you are here.

We'll go into one of our special rooms and talk about your ears.

We will either play a game, or you will press a button every time you hear a noise.